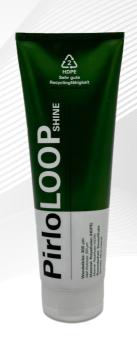

## Pirlo Tubes HDPE silver "Pirlo LOOP SHINE"

| BASIS MATERIAL | Polyethylene (PE), silver<br>Thickness: 300 µm (total)<br>Barrier layer: met. PE                                                                                                                                                                                                          |                                                      |
|----------------|-------------------------------------------------------------------------------------------------------------------------------------------------------------------------------------------------------------------------------------------------------------------------------------------|------------------------------------------------------|
| TUBE DIAMETERS | 30 mm, 35 mm, 40 mm, 50 mm                                                                                                                                                                                                                                                                |                                                      |
| WELDING        | Decoseam                                                                                                                                                                                                                                                                                  |                                                      |
| CLOSURE        | Flip-top cap for tubes in<br>diameters 35 mm, 40 mm und 50 mm                                                                                                                                                                                                                             | Screw cap M15 for tubes in diameters 30 mm und 35 mm |
| PRINTING       | High-resolution, photorealistic digital print (digital Off-Set) → Individualization and personalization available                                                                                                                                                                         |                                                      |
| SURFACE FINISH | Glossy or matt varnished                                                                                                                                                                                                                                                                  |                                                      |
| ADVANTAGES     | <ul> <li>Nearly invisible seam allows 360° print design</li> <li>Metallic effects</li> <li>Very good barrier properties</li> <li>Sustainability:         <ul> <li>Preservation of resources due to reduced thickness</li> <li>Material savings compared to PBL 350 µm</li></ul></li></ul> |                                                      |